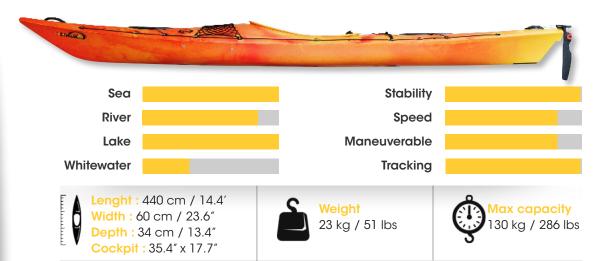

# TIWOK EVO LUXE ET HI-LU

## SINGLE SEAK KAYAK

Stable, elegant & speedy, TIWOK EVO toward better comfort thanks to the new Hi Class Seat & Backrest and larger cockpit. All size paddlers can now enjoy day trips or excursions on sea, lakes & rivers thanks to this polyvalent kayak. Maximum weigth of the paddler: 95 kg.

Volume front compartment: 63 liters - accessible through 1 hatch. Volume rear compartment: 120 liters - accessible through 1 hatch

The **TIWOK EVO** is constructed of a tri-layered polyethylene sandwich, consisting of two layers of linear high density PE and a low density foamed PE foam core.