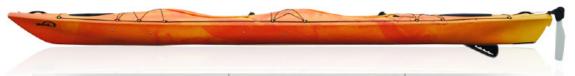

## SEA KAYAK

The kayaker can adjust the depth of the BIWOK's depending on wind and current strength and more easily correct course.

BIWOK EVO is performance: its larger cockpits with Hi Class seats & backrests offer an optimal comfort. Great load capacity, speed & stability, BIWOK EVO combines all advantages.

Front compartment volume: 62 liters - accessible through 1 hatch. Volume rear compartment: 120 liters - accessible through 1 hatch

Lenght: 530 cm / 17.5' Width: 67 cm / 26" Depth: 35 cm / 13.8"

Weight 35.5 kg / 78 lbs

## **FEATURES**

- Deckline
- 1 front deck bungee
- 1 central deck bungee
- 1 rear black bungee
- 2 storage compartments with oval hatch
- 2 Hi-Class seats
- 2 carry handles
- 2 paddle holder bungees
- 1 PU keel
- 2 pairs of mixed footrests
- 1 rudder
- 1 retractable skeg