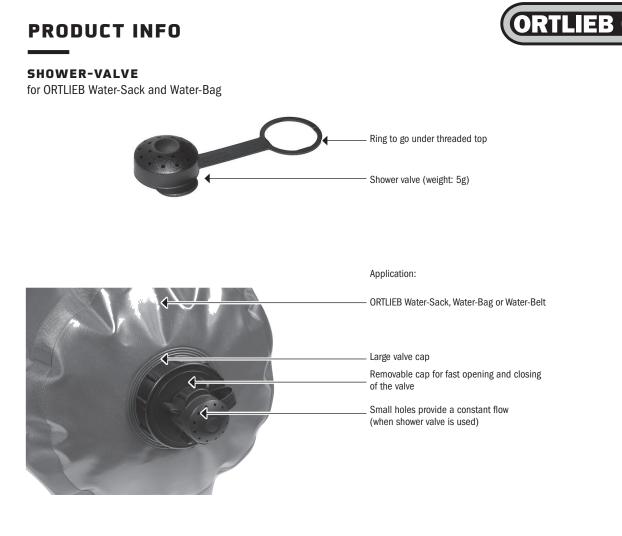

## SPECIFICATIONS:

- + Shower valve for all ORTLIEB Water-Sacks, Water-Bags and Water-Belt from models 1999 on
- + The shower valve is placed under the small cover cap onto the threaded connector instead of the dust cap

+ Simple metering of throughput by turning the shower valve Ideal combination with the black 10I water sack or water bag as solar shower (check the water temperature prior to use - water might be too hot resulting in burns)

- + Can be used for watering flowers or for washing dishes
- + For water transport: remove the shower cap, cover the valve with the dust cap and firmly close the valve

Contents: Shower-Valve

ORTLIEB Sportartikel GmbH · Rainstrasse 6 · 91560 · Heilsbronn, Germany · T + 49 9872 800-0 · F + 49 9872 800-266 · E info@ortlieb.com · www.ortlieb.com