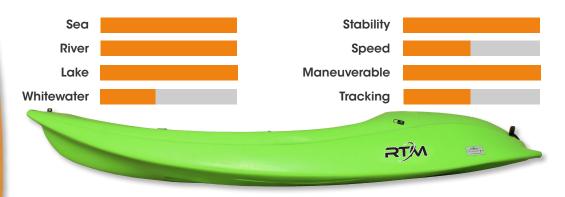

## SIT ON TOP

An elegant hull lets beginners easily take up surfing and improve their technique. The Mojito's stability will entice even bigger paddlers to explore sea coasts, lakes, and rivers with complete confidence. Off the water, the Mojito won't let you down. It is easy to carry and store thanks to its integrated carry handles, compact size, and lower weight. Stackable head-to-tail.

Length: 250 cm / 8.2' Width: 76 cm / 30' Depth: 30 cm / 11.8"

Weigth 16 kg / 35 Lbs