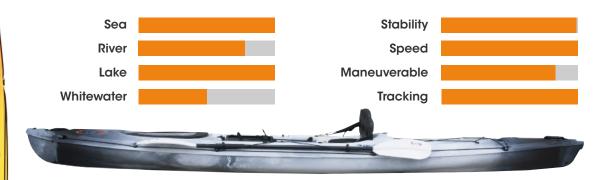

## KAYAK SIT ON TOP - CONFORME DIVISION 245

The RYTMO is RTM's new, single-seater Sit On Top designed for day trips and fitness.

The Rytmo excels at stability, speed, storage, and comfort, with a raised seat and numerous attachment points.

The RYTMO Luxury has four automatic self-draining plugs, adjustable footrests, and comes pre-equipped with ducts to install the optional rudder.

Also available in a fishing version: RTM FISHING.

Length: 460 cm / 15.1' Width: 72 cm / 28.3'